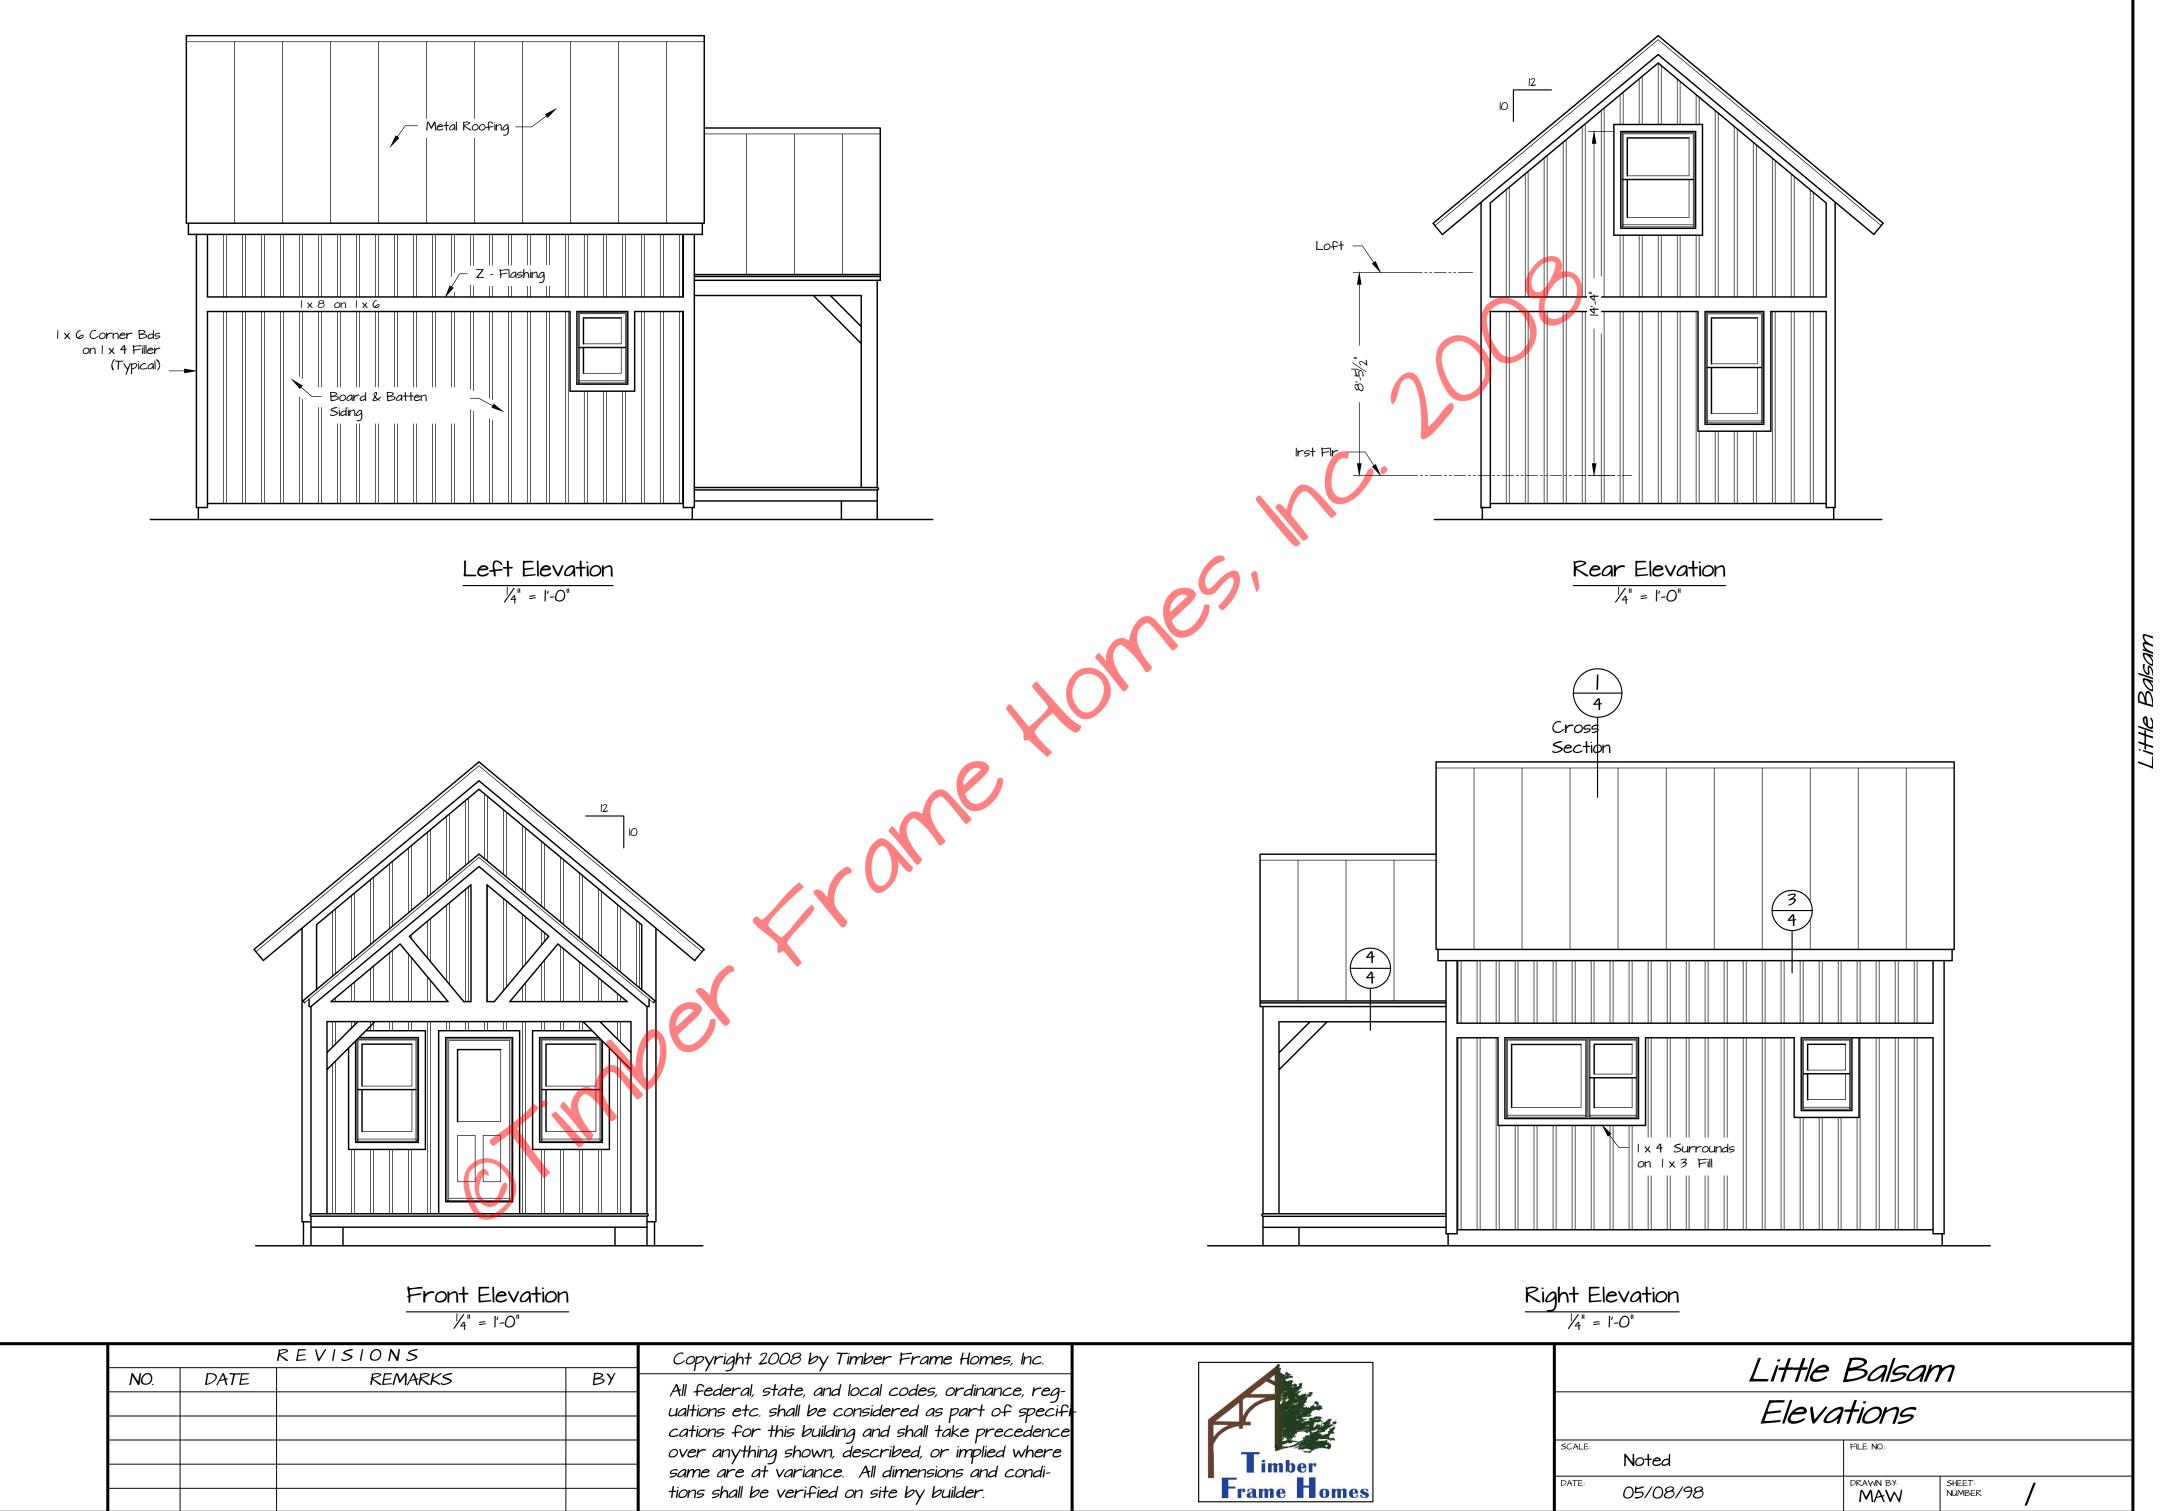

# Little Balsam

Main Level 309 **Upper Level 162** Total 471 **Covered Porches 112** Number of Stories 1.5 **Foundation Crawlspace Construction Type Timber Frame Enclosure Structural Insulated Panels (SIPs) Insulation R-24 Walls R-40 Roof Style Cabin, Traditional Bedrooms Studio Baths 1 House Dimensions** Width 14' Depth 28' Maximum Ridge Height 19'6"