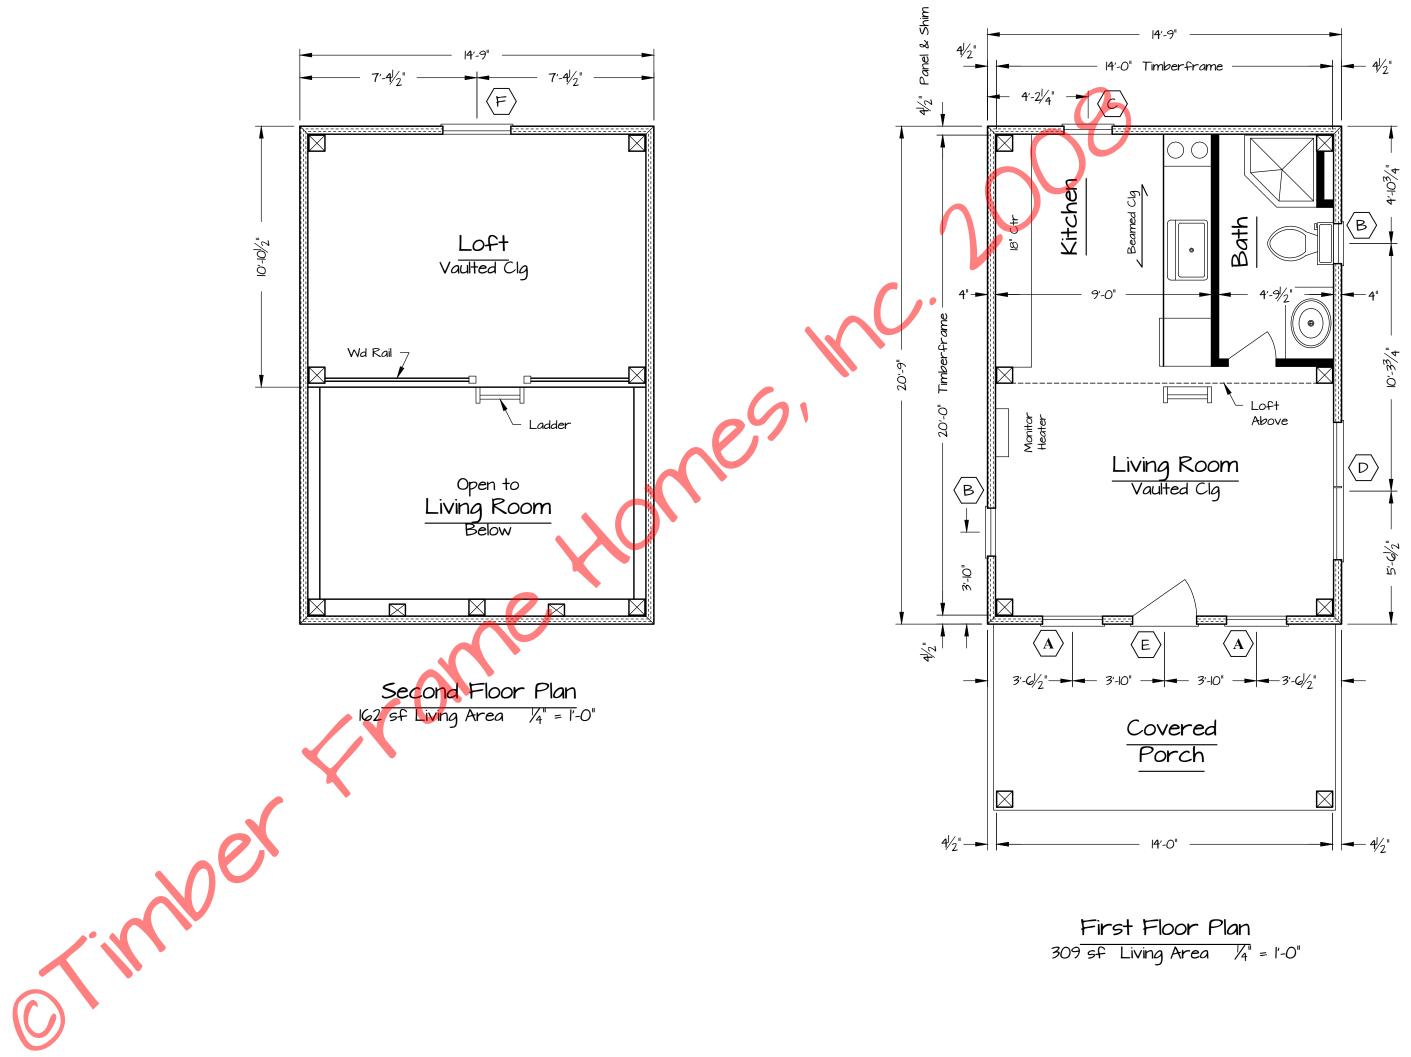

# Little Balsam

Main Level 309 **Upper Level 162** Total 471 **Covered Porches 112** Number of Stories 1.5 **Foundation Crawlspace Construction Type Timber Frame Enclosure Structural Insulated Panels (SIPs) Insulation R-24 Walls R-40 Roof Style Cabin, Traditional Bedrooms Studio Baths 1 House Dimensions** Width 14' Depth 28' Maximum Ridge Height 19'6"